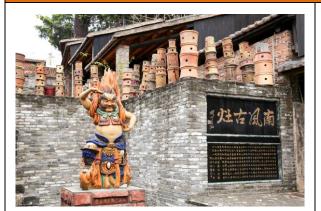

## Nanfeng Ancient Kiln

The main attractions of the Nanfeng Ancient Kiln include Nanfeng Ancient Stove, Guangdong Shiwan Ceramic Museum, High Stove, God Banya, The Lin's Hall and buildings from the Ming and Qing Dynasties. The scenic area covers over 1,000 acres, where visitors may enjoy the professional performance of the pottery master or experience the fun of pottery making.

#### Address:

6 Gaomiao Road, Shiwan Town, Foshan

### **Transportation:**

From High Speed Rail Foshanxi Station, take Bus K3, get off at Haikou Station and walk for about 16 minutes.