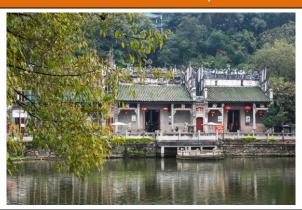

## Foshan Zumiao Museum (The Ancestral Temple)

Foshan people have a saying, "If you don't go to Zumiao in Foshan, you have not been to Foshan." The museum includes the ancient complex of Ancestral Temple, Confucius Temple, Ip Man Hall and Huang Feihong Memorial Hall. It is a folk museum which combines architectural art and traditional culture.

#### Address:

21 Zumiao Road, Chancheng District, Foshan

### **Transportation:**

From High Speed Rail Foshanxi Station, take Bus G12, get off at Zumiao Station "A" and walk for about 2 minutes.